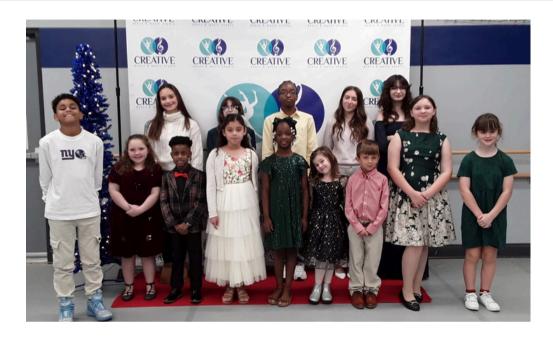

## Congratulations Holiday Showcase Performers!

We are thrilled with everyone's performances at our **Music Holiday Showcase Recitals**!
Congratulations to all who participated and to our instructors for helping everyone to sound their best. We appreciate the hard work of all of our students and thank you for sharing your talents with us!